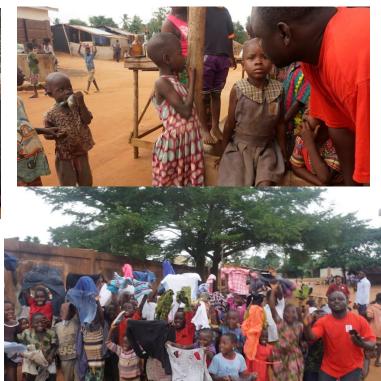

We made a humanitarian trip to the village of Vogan, where we saw and found many difficulties. We met orphaned children and abandoned children in the streets, you can imagine their condition, very difficult to describe. For this we have the opportunity to give them clothes and foods and a lot of smile..

Here is the village chief on the left side of the girl in blue clothes who supported us and gave us all permission to work in her village.

We also provide support to older women and men