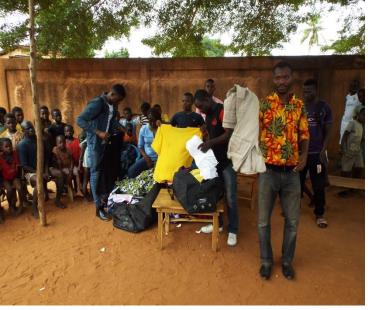

We made a humanitarian trip to the village of Vogan, where we saw and found many difficulties. We met orphaned children and abandoned children in the streets, you can imagine their condition, very difficult to describe. For this we have the opportunity to give them clothes and foods and a lot of smile..