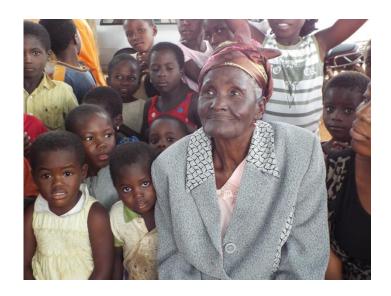

Here is the village chief on the left side of the girl in blue clothes who supported us and gave us all permission to work in her village.

We also provide support to older women and men