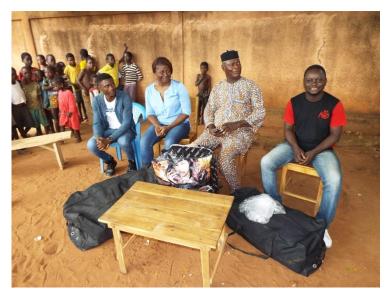

Here is the village chief on the left side of the girl in blue clothes who supported us and gave us all permission to work in her village.

We also provide support to older women and men