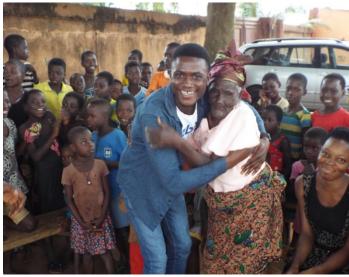

We made a humanitarian trip to the village of Vogan, where we saw and found many difficulties. We met orphaned children and abandoned children in the streets, you can imagine their condition, very difficult to describe. For this we have the opportunity to give them clothes and foods and a lot of smile..

Here is the village chief on the left side of the girl in blue clothes who supported us and gave us all permission to work in her village.

We also provide support to older women and men