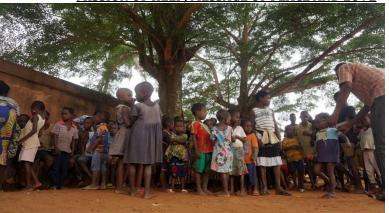

Here is the village chief on the left side of the girl in blue clothes who supported us and gave us all permission to work in her village.

We also provide support to older women and men