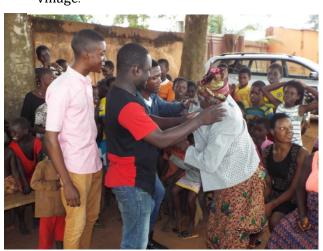

Here is the village chief on the left side of the girl in blue clothes who supported us and gave us all permission to work in her village.

We also provide support to older women and men